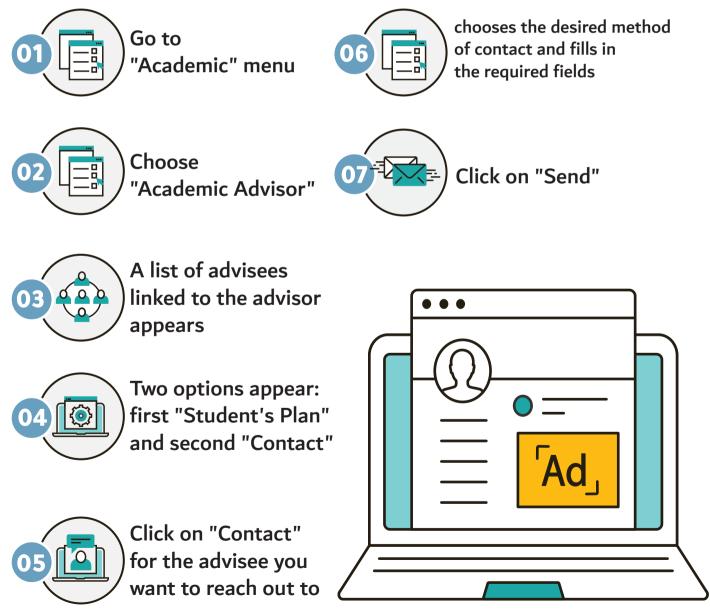

## **Academic Advisor-Advisees Contact**

The Academic Advisor can reach to his advisees through the previous methods after longing into his page on the Academic System Portal, which is explained in following steps: