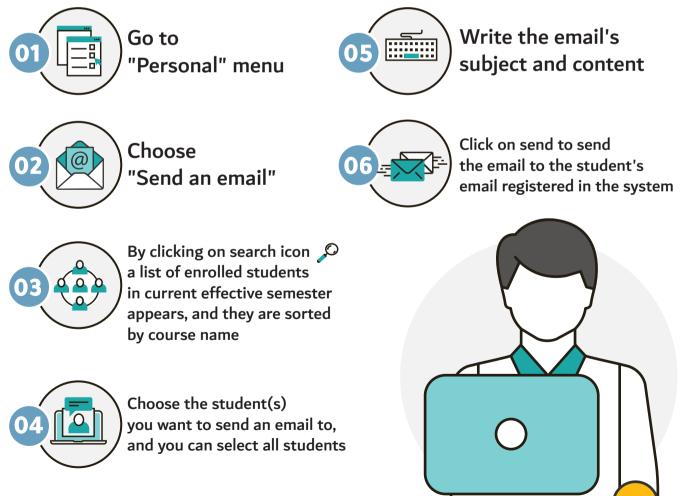

### **Instructor's Contact with Students**

This service enables the instructor to contact his enrolled student in the current effective semester through sending an email.

The process of sending the email will be done after the instructor login to his page on the Academic System Portal, which is explained in following steps: