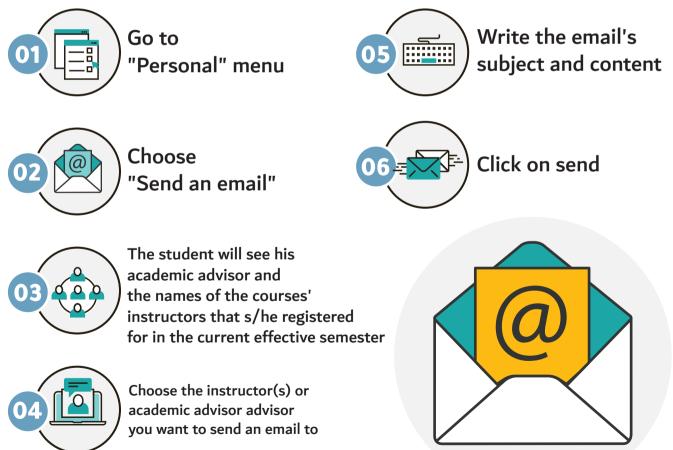

## **Advisee-Academic Advisor Contact**

This service enables the student to contact his Academic Advisor and sections' instructors, registered for the student, in the current effective semester through sending an email. The process of sending the email will be done after the student login to his page on the Academic System Portal, which is explained in following steps: